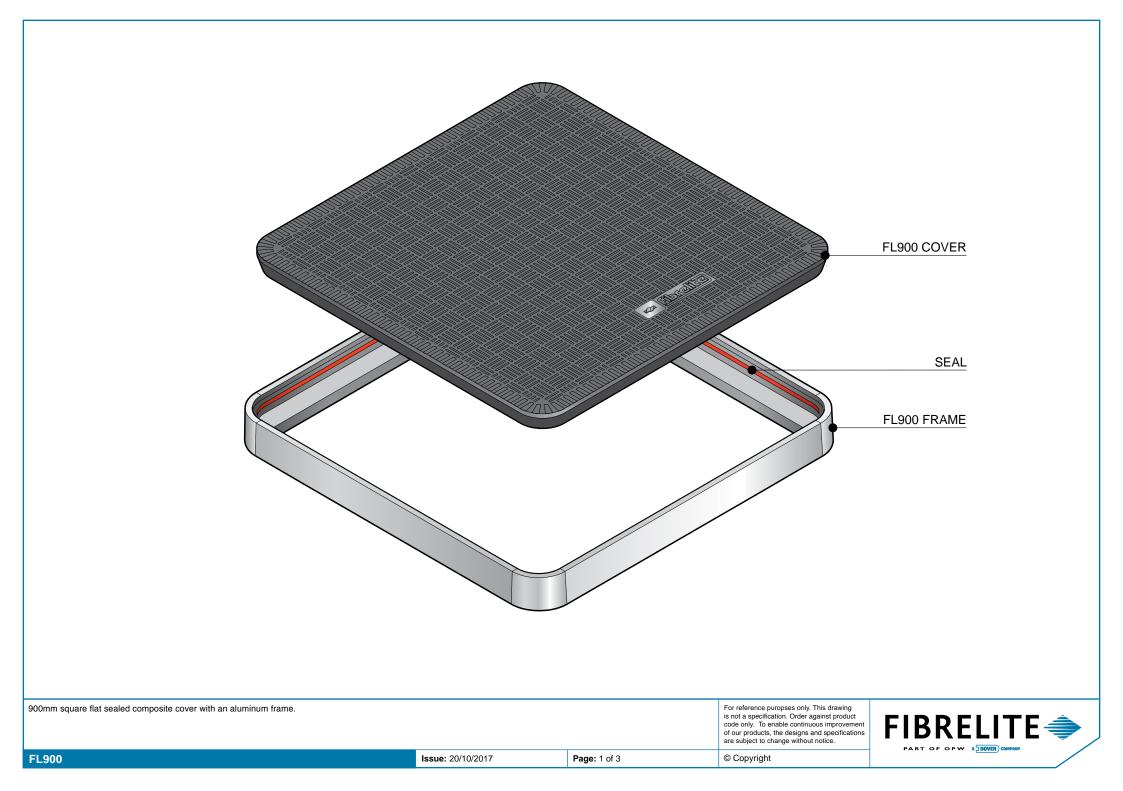

| 900mm square flat sealed composite cover with an aluminum frame. |                   |              | For reference puropses only. This drawing<br>is not a specification. Order against product<br>code only. To enable continuous improvement<br>of our products, the designs and specifications<br>are subject to change without notice. |  |
|------------------------------------------------------------------|-------------------|--------------|---------------------------------------------------------------------------------------------------------------------------------------------------------------------------------------------------------------------------------------|--|
| FL900                                                            | Issue: 20/10/2017 | Page: 2 of 3 | © Copyright                                                                                                                                                                                                                           |  |