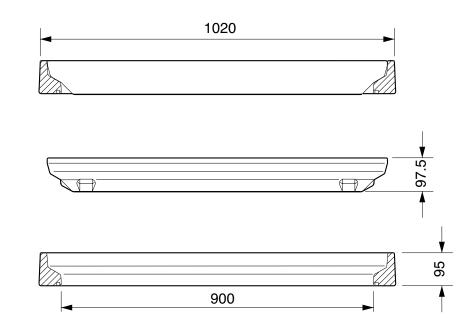

|      | 1028 |
|------|------|
| 1028 |      |

| Load<br>Rating | Cover<br>Weight | Frame<br>Weight |
|----------------|-----------------|-----------------|
| A15            | 23 kg           | 16 kg           |
| B125           | 28 kg           | 16 kg           |
| C250           | 46 kg           | 16 kg           |
| D400           | 65 kg           | 16 kg           |
| E600           | 66 kg           | 16 kg           |
| F900           | 86 kg           | 16 kg           |

| 900mm square flat sealed composite cover with an aluminum frame. |                   |              | For reference puropses only. This drawing<br>is not a specification. Order against product<br>code only. To enable continuous improvement<br>of our products, the designs and specifications<br>are subject to change without notice. |  |
|------------------------------------------------------------------|-------------------|--------------|---------------------------------------------------------------------------------------------------------------------------------------------------------------------------------------------------------------------------------------|--|
| FL900                                                            | Issue: 20/10/2017 | Page: 2 of 3 | © Copyright                                                                                                                                                                                                                           |  |