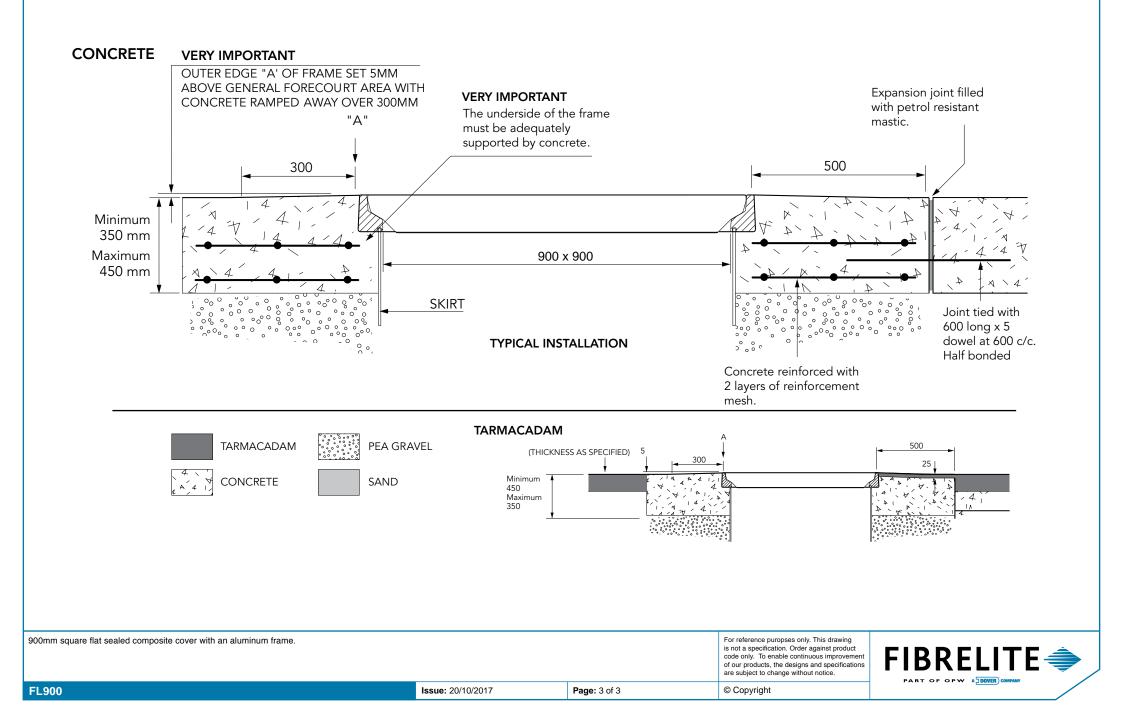

| 900mm square flat sealed composite cover with an aluminum frame. |                   |              | For reference puropses only. This drawing<br>is not a specification. Order against product<br>code only. To enable continuous improvement<br>of our products, the designs and specifications<br>are subject to change without notice. |  |
|------------------------------------------------------------------|-------------------|--------------|---------------------------------------------------------------------------------------------------------------------------------------------------------------------------------------------------------------------------------------|--|
| FL900                                                            | Issue: 20/10/2017 | Page: 2 of 3 | © Copyright                                                                                                                                                                                                                           |  |