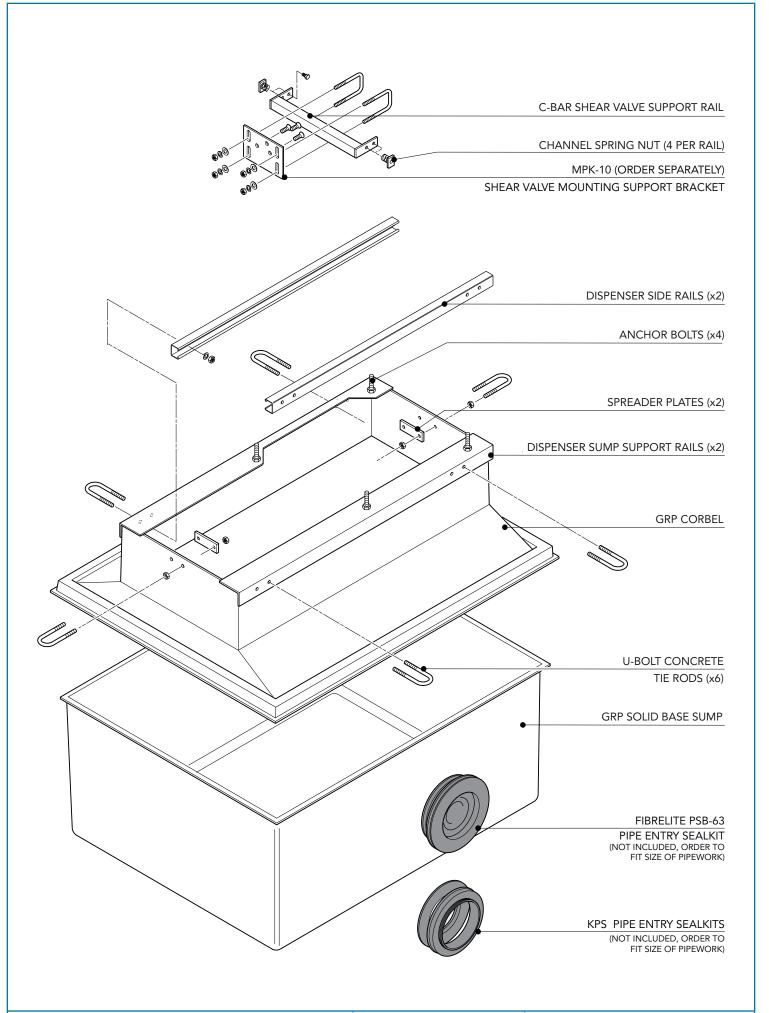

**EL-T-Q510-2-4 Issue:** 31/08/2016 **Page:** 2 of 3 © Copyright

1100mm x 800mm GRP solid base sump and corbel to fit Tokheim Quantium Q510 dispenser model. Includes metalwork. KPS pipework.

For reference purposes only. This drawing is not a specification. Order against product code only. To enable continuous improvement of our products, the designs and specifications are subject to change without notice.