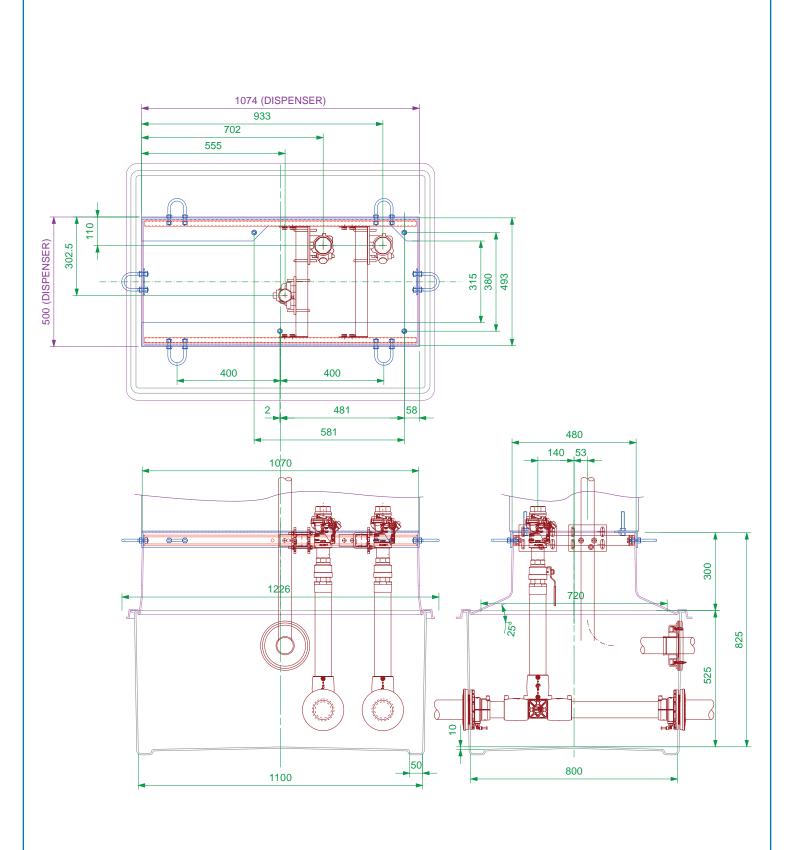

sump and corbel to fit Tokheim Quantium Q510 dispenser model. Includes metalwork. KPS pipework.

For reference purposes only. This drawing is not a specification. Order against product code only. To enable continuous improvement of our products, the designs and specifications are subject to change without notice.



**EL-T-Q510-2-4 Issue:** 31/08/2016 **Page:** 1 of 3 © Copyright



1100mm x 800mm GRP solid base sump and corbel to fit Tokheim Quantium Q510 dispenser model. Includes metalwork. KPS pipework.

For reference purposes only. This drawing is not a specification. Order against product code only. To enable continuous improvement of our products, the designs and specifications are subject to change without notice.



**EL-T-Q510-2-4 Issue:** 31/08/2016 **Page:** 2 of 3 © Copyright



1100mm x 800mm GRP solid base sump and corbel to fit Tokheim Quantium Q510 dispenser model. Includes metalwork. KPS pipework.

For reference purposes only. This drawing is not a specification. Order against product code only. To enable continuous improvement of our products, the designs and specifications are subject to change without notice.



EL-T-Q510-2-4 Issue: 31/08/2016

**Page:** 3 of 3

© Copyright