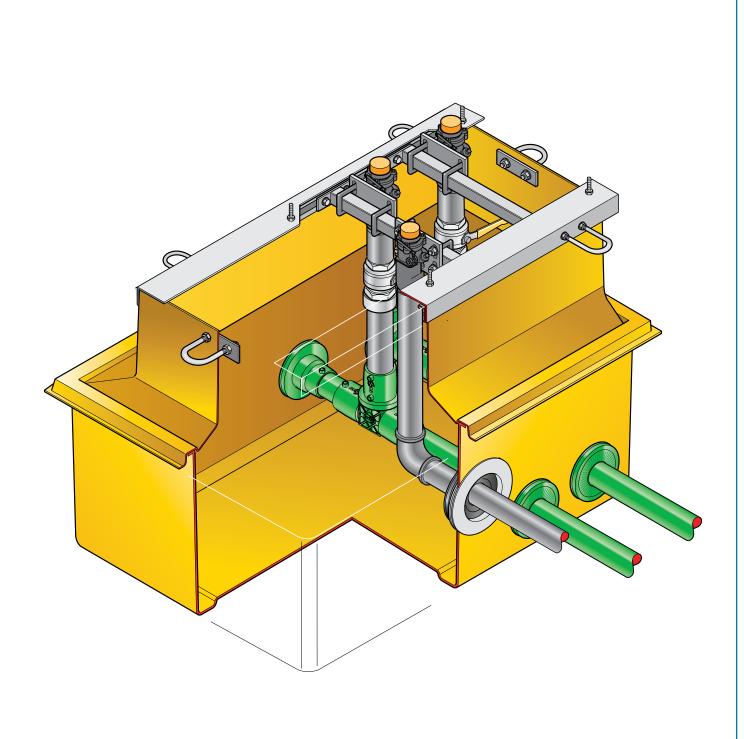

1100mm x 800mm GRP solid base sump and corbel to fit Tokheim Quantium Q510 dispenser model. Includes metalwork. KPS pipework.

For reference purposes only. This drawing is not a specification. Order against product code only. To enable continuous improvement of our products, the designs and specifications are subject to change without notice.

**EL-T-Q510-2-4 Issue:** 31/08/2016 **Page:** 1 of 3 © Copyright

1100mm x 800mm GRP solid base sump and corbel to fit Tokheim Quantium Q510 dispenser model. Includes metalwork. KPS pipework.

For reference purposes only. This drawing is not a specification. Order against product code only. To enable continuous improvement of our products, the designs and specifications are subject to change without notice.