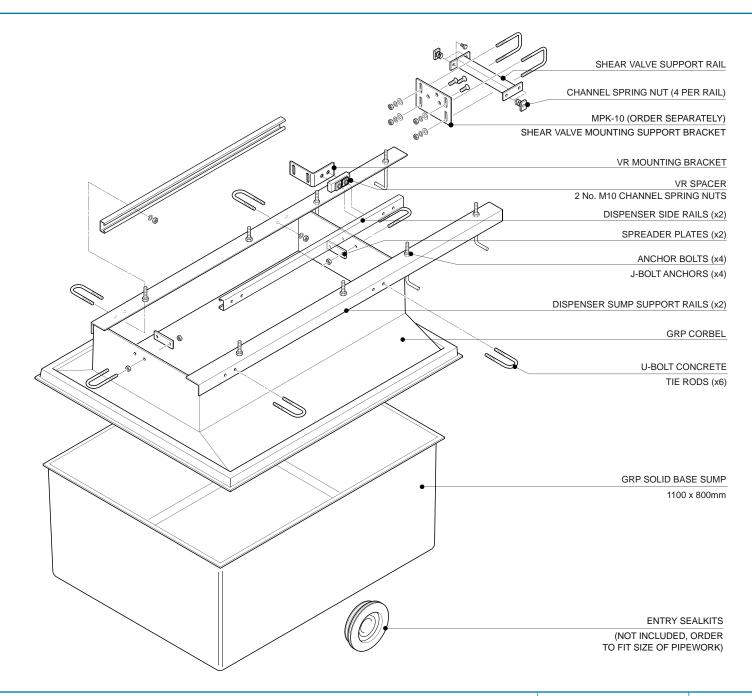

For reference purposes only. This drawing is not a specification. Order against product code only. To enable continuous improvement of our products, the designs and specifications are subject to change without notice.

EL-G-SK700-II-P3-6 Issue: 02/11/2017 Page: 2 of 3 © Copyright

1100mm x 800mm GRP solid base sump and corbel to fit Gilbarco SK700 1/2 dispenser model. Includes dispenser support rails, shear valve rail and all fixings. KPS pipework and Fibrelite entry boots.