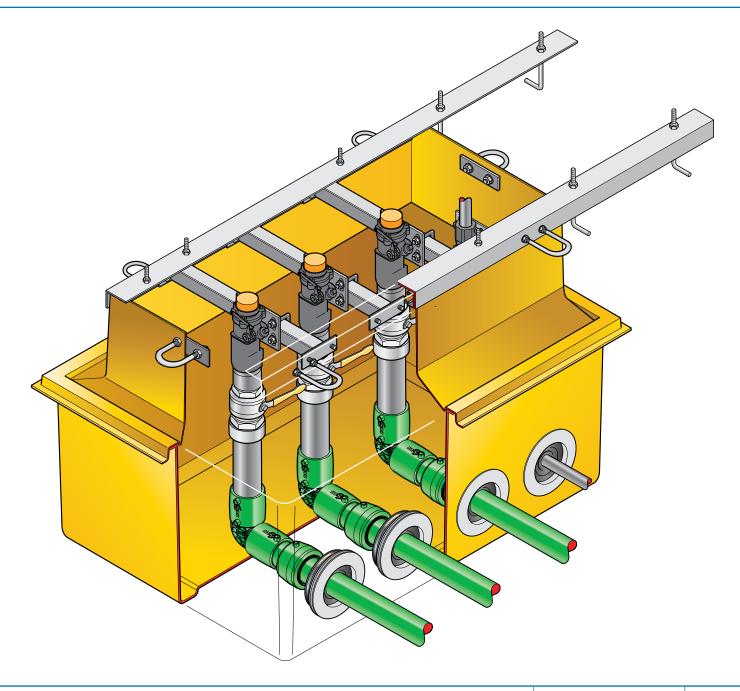

1100mm x 800mm GRP solid base sump and corbel to fit Gilbarco SK700 1/2 dispenser model. Includes dispenser support rails, shear valve rail and all fixings. KPS pipework and Fibrelite entry boots.

For reference purposes only. This drawing is not a specification. Order against product code only. To enable continuous improvement of our products, the designs and specifications are subject to change without notice.

 EL-G-SK700-II-P3-6
 Issue: 02/11/2017
 Page: 1 of 3
 © Copyright

1100mm x 800mm GRP solid base sump and corbel to fit Gilbarco SK700 1/2 dispenser model. Includes dispenser support rails, shear valve rail and all fixings. KPS pipework and Fibrelite entry boots.